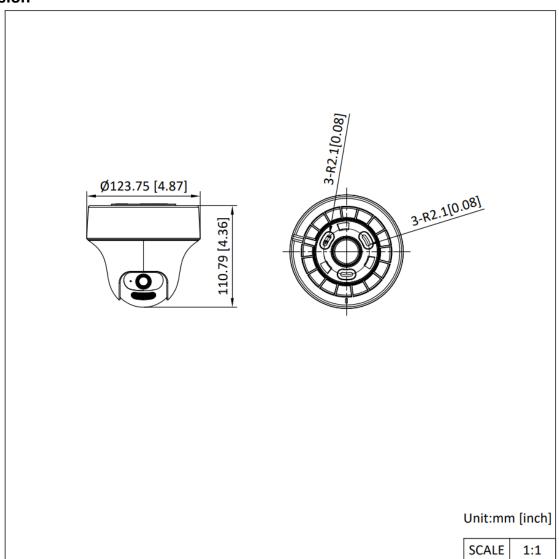

| Material            | Plastic                                                                   |
|---------------------|---------------------------------------------------------------------------|
| Dimension           | Ø123.7 mm × 110.8 mm (4.87" × 4.36")                                      |
| Weight              | Approx. 340 g (0.75 lb.)                                                  |
| Operating Condition | -40 °C to 60 °C (-40 °F to 140 °F). Humidity 90% or less (non-condensing) |
| Communication       | HIKVISION-C                                                               |
| Language            | English                                                                   |

## Dimension

Headquarters No.555 Qianmo Road, Binjiang District, Hangzhou 310051, China T +86-571-8807-5998 www.hikvision.com

Follow us on social media to get the latest product and solution information.